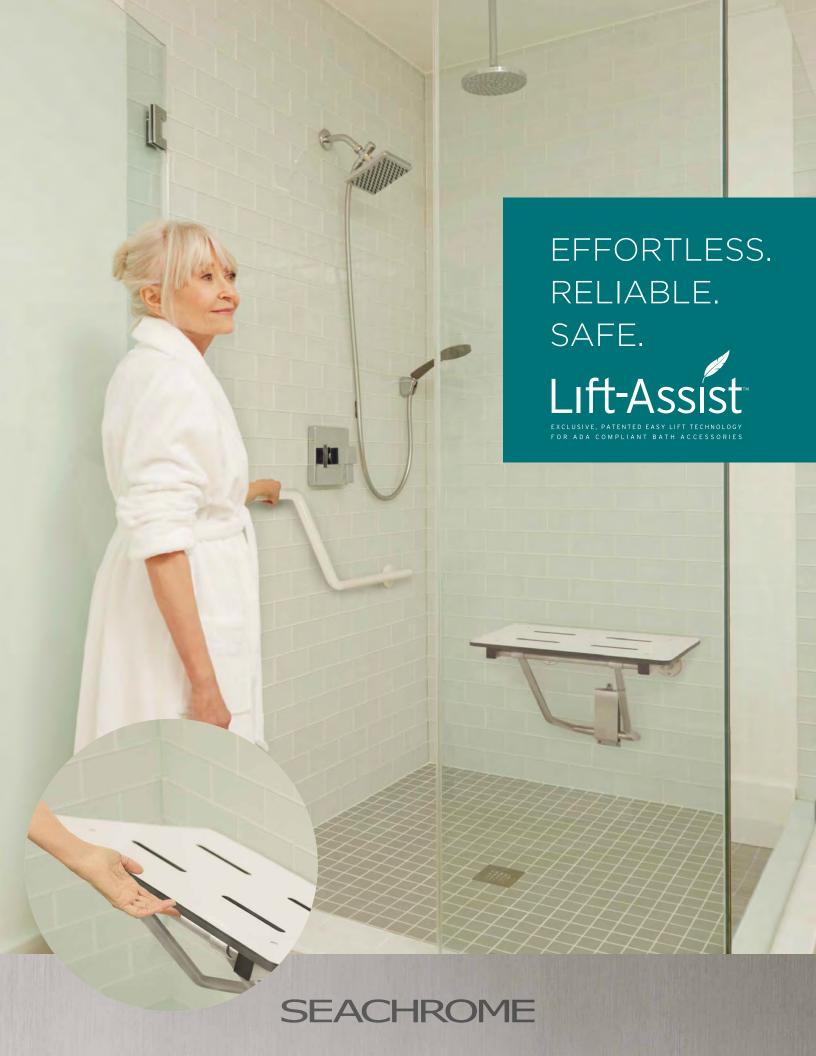

## LIFT WITH EASE. SPECIFY WITH CONFIDENCE.

At Seachrome, we are proud to provide customers with the safety, style, durability and peace of mind associated with ADA-compliant products since the original mandate in 1991. We continually invest in independent testing, to ensure that our products offer uncompromising security and ADA compliance. Our innovative, exclusive and proprietary Lift-Assist Technology makes Seachrome the only accessibility product manufacturer to offer total ADA compliance across our full line of shower seats.

Lift-Assist Technology employs our user-friendly, patented spring support mechanism that has been developed to seamlessly integrate into the design of Seachrome shower seats. It has been rigorously tested and engineered to enable ease of use when the seat is lifted into place. It further ensures that Seachrome shower seats require less than five pounds of force to lift, regardless of seat size or seat top material. Lift-Assist seats are ideal choices for commercial projects where ADA compliance is required, or for Aging in Place home remodels where safety and peace of mind are at a premium. In any application, when you specify Seachrome seats, you can rest assured that you are offering clients the benefits of our Lift-Assist Technology, as well as the security of a total ADA-compliant solution.