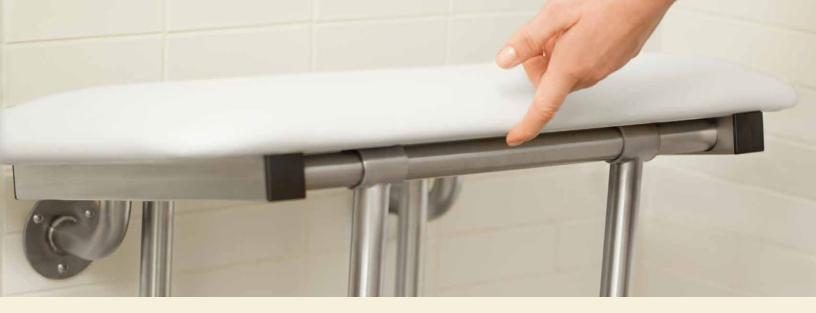

Lift-Assist Technology employs our user-friendly, patented spring support mechanism that has been developed to seamlessly integrate into the design of Seachrome shower seats. It has been rigorously tested and engineered to enable ease of use when the seat is lifted into place. It further ensures that Seachrome shower seats require less than five pounds of force to lift, regardless of seat size or seat top material. Lift-Assist seats are ideal choices for commercial projects where ADA compliance is required, or for Aging in Place home remodels where safety and peace of mind are at a premium. In any application, when you specify Seachrome seats, you can rest assured that you are offering clients the benefits of our Lift-Assist Technology, as well as the security of a total ADA-compliant solution.

Easy to lift with less than five pounds of force