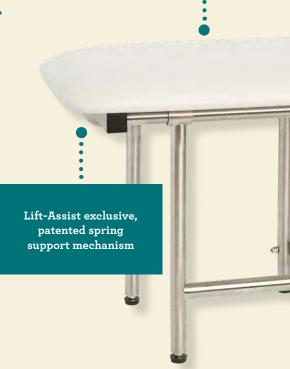

Lift-Assist Technology employs our user-friendly, patented spring support mechanism that has been developed to seamlessly integrate into the design of Seachrome shower seats. It has been rigorously tested and engineered to enable ease of use when the seat is lifted into place. It further ensures that Seachrome shower seats require less than five pounds of force to lift, regardless of seat size or seat top material. Lift-Assist seats are ideal choices for commercial projects where ADA compliance is required, or for Aging in Place home remodels where safety and peace of mind are at a premium. In any application, when you specify Seachrome seats, you can rest assured that you are offering clients the benefits of our Lift-Assist Technology, as well as the security of a total ADA-compliant solution.

Easy to lift with less than five pounds of force